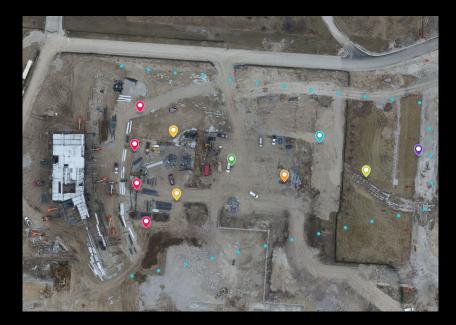

### 2D Base Maps - "Bird's Eye View"

ba

### **Progress Monitoring**

20.0' LANDSCAPE-BUFFER