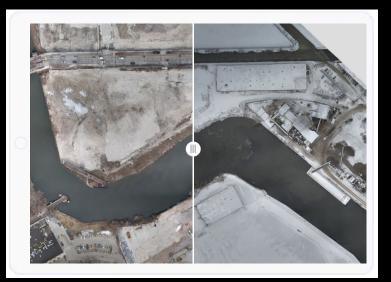

#### Tracking Site Progress with Drones

- Collect aerial imagery on a regular basis
- Create visual timelines
- Compare designs to real world conditions
- Detect deviations from plans